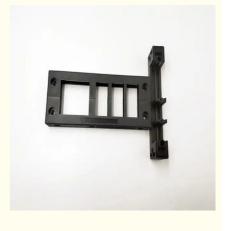

#### **Product Description:**

**Injection Molding Services** provides high-quality plastic injection molding services for a variety of industries. Our injection molding services range from small parts to large, complex parts. We have state-of-the-art equipment and experienced mold makers who can produce precision molds for a wide variety of applications. Our Max. Mold Size is 1500X1200mm, and our Max. Mold Weight is 10,000kg. We can achieve a Mold Life of 500,000-1,000,000 shots. We offer a range of surface finishes including polishing, texturing, painting, etc. We accept multiple mold base standards such as LKM, HASCO and DME. With our experienced team and advanced injection molding machines, we can provide cost-effective, high-quality plastic injection molding services for customers around the world. Our Injection Molding Services are the perfect choice for your plastic injection molding needs.

## **Product Specification**

| • Highlight:    | Wire Cutting Injection Molding Services,<br>ABS Injection Molding Services |
|-----------------|----------------------------------------------------------------------------|
| Mold Life:      | 500,000-1,000,000 Shots                                                    |
| Surface Finish: | Polishing, Texturing, Painting, Etc.                                       |
| Process:        | Injection Molding, Overmolding, Insert<br>Molding, Etc.                    |
| Material:       | ABS, PC, PP, PA, POM, Etc.                                                 |
| • Size:         | Max. Mold Size: 1500 X 1200mm                                              |
| Equipment:      | CNC, EDM, Wire-Cutting, Etc.                                               |
| Software:       | UG, Pro/E, SolidWorks, Etc.                                                |
| Mold Base:      | LKM, HASCO, DME, Etc.                                                      |
|                 |                                                                            |