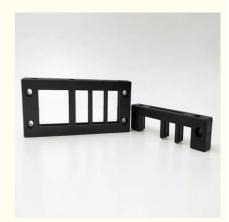

#### **Product Description:**

**Injection Molding Services** provides high-quality plastic injection molding services for a variety of industries. Our injection molding services range from small parts to large, complex parts. We have state-of-the-art equipment and experienced mold makers who can produce precision molds for a wide variety of applications. Our Max. Mold Size is 1500X1200mm, and our Max. Mold Weight is 10,000kg. We can achieve a Mold Life of 500,000-1,000,000 shots. We offer a range of surface finishes including polishing, texturing, painting, etc. We accept multiple mold base standards such as LKM, HASCO and DME. With our experienced team and advanced injection molding machines, we can provide cost-effective, high-quality plastic injection molding services for customers around the world. Our Injection Molding Services are the perfect choice for your plastic injection molding needs.

## **Product Specification**

| • Highlight:    | Wire Cutting Injection Molding Services,<br>ABS Injection Molding Services |
|-----------------|----------------------------------------------------------------------------|
| Mold Life:      | 500,000-1,000,000 Shots                                                    |
| Surface Finish: | Polishing, Texturing, Painting, Etc.                                       |
| Process:        | Injection Molding, Overmolding, Insert<br>Molding, Etc.                    |
| Material:       | ABS, PC, PP, PA, POM, Etc.                                                 |
| • Size:         | Max. Mold Size: 1500 X 1200mm                                              |
| Equipment:      | CNC, EDM, Wire-Cutting, Etc.                                               |
| Software:       | UG, Pro/E, SolidWorks, Etc.                                                |
| Mold Base:      | LKM, HASCO, DME, Etc.                                                      |
|                 |                                                                            |